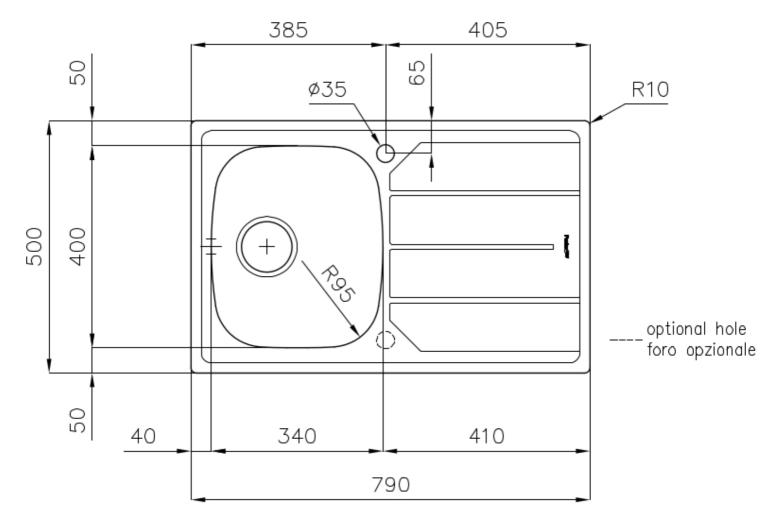

### DETAILS

| Edge/Installation Type | Standard (8 mm Edge)                                            |
|------------------------|-----------------------------------------------------------------|
| Finish                 | Foster brushed                                                  |
| Material               | AISI 304 stainless steel                                        |
| Texture                | Foster brushed                                                  |
| Base                   | 45 cm                                                           |
| Dimensions             | 790 x 500 mm                                                    |
| Standard fittings      | Fixing hooks, gasket, drain, overflow and siphon, boxed packing |
| Mixer holes            | 1 standard hole                                                 |
| Built-in hole          | 770x480 mm                                                      |

# Foster ==

| Drainer                   | Yes                                                                                                                                                                                                                            |
|---------------------------|--------------------------------------------------------------------------------------------------------------------------------------------------------------------------------------------------------------------------------|
| Width                     | 79 cm                                                                                                                                                                                                                          |
| Bowl dimension            | 340x400mm                                                                                                                                                                                                                      |
| Number of bowls           | 1 bowl                                                                                                                                                                                                                         |
| Waste fitting             | 3,5" drain                                                                                                                                                                                                                     |
| FEATURES                  |                                                                                                                                                                                                                                |
| Added value               | Foster uses steel thicknesses higher than those used on average by other manufacturers. This is<br>how, thanks to our long experience, we know how to make sinks of superior quality and with a<br>better resistance to aging. |
| Basket 3,5" waste fitting | The drain is equipped with a large 3.5" drain, with the practical basket cap that prevents the discharge of solid parts.                                                                                                       |
| Sliding brackets          |                                                                                                                                                                                                                                |