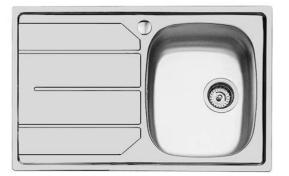

### Sink S1000

Bowl on the right Kitchen Sinks Code: 1179 061

### DETAILS

| Edge/Installation Type | Standard (8 mm Edge)                                            |
|------------------------|-----------------------------------------------------------------|
| Finish                 | Foster brushed                                                  |
| Material               | AISI 304 stainless steel                                        |
| Texture                | Foster brushed                                                  |
| Base                   | 45 cm                                                           |
| Dimensions             | 790 x 500 mm                                                    |
| Standard fittings      | Fixing hooks, gasket, drain, overflow and siphon, boxed packing |
| Mixer holes            | 1 standard hole                                                 |
| Built-in hole          | 770x480 mm                                                      |

# Foster ==

| Drainer                   | Yes                                                                                                                                                                                                                            |
|---------------------------|--------------------------------------------------------------------------------------------------------------------------------------------------------------------------------------------------------------------------------|
| Width                     | 79 cm                                                                                                                                                                                                                          |
| Bowl dimension            | 340x400mm                                                                                                                                                                                                                      |
| Number of bowls           | 1 bowl                                                                                                                                                                                                                         |
| Waste fitting             | 3,5" drain                                                                                                                                                                                                                     |
| FEATURES                  |                                                                                                                                                                                                                                |
| Added value               | Foster uses steel thicknesses higher than those used on average by other manufacturers. This is<br>how, thanks to our long experience, we know how to make sinks of superior quality and with a<br>better resistance to aging. |
| Basket 3,5" waste fitting | The drain is equipped with a large 3.5" drain, with the practical basket cap that prevents the discharge of solid parts.                                                                                                       |
| Sliding brackets          |                                                                                                                                                                                                                                |