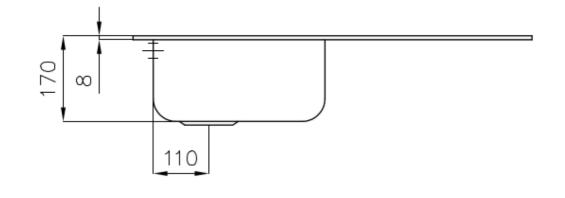

### DETAILS

| Edge/Installation Type | Standard (8 mm Edge)                                            |
|------------------------|-----------------------------------------------------------------|
| Finish                 | Foster brushed                                                  |
| Material               | AISI 304 stainless steel                                        |
| Texture                | Foster brushed                                                  |
| Base                   | 45 cm                                                           |
| Dimensions             | 790 x 500 mm                                                    |
| Standard fittings      | Fixing hooks, gasket, drain, overflow and siphon, boxed packing |
| Mixer holes            | 1 standard hole                                                 |
| Built-in hole          | 770x480 mm                                                      |

# Foster ==

| Drainer                   | Yes                                                                                                                                                                                                                            |
|---------------------------|--------------------------------------------------------------------------------------------------------------------------------------------------------------------------------------------------------------------------------|
| Width                     | 79 cm                                                                                                                                                                                                                          |
| Bowl dimension            | 340x400mm                                                                                                                                                                                                                      |
| Number of bowls           | 1 bowl                                                                                                                                                                                                                         |
| Waste fitting             | 3,5" drain                                                                                                                                                                                                                     |
| FEATURES                  |                                                                                                                                                                                                                                |
| Added value               | Foster uses steel thicknesses higher than those used on average by other manufacturers. This is<br>how, thanks to our long experience, we know how to make sinks of superior quality and with a<br>better resistance to aging. |
| Basket 3,5" waste fitting | The drain is equipped with a large 3.5" drain, with the practical basket cap that prevents the discharge of solid parts.                                                                                                       |
| Sliding brackets          |                                                                                                                                                                                                                                |