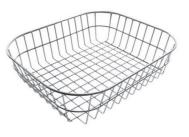

thicknesses higher than those used on average by other manufacturers. This is<br>how, thanks to our long experience, we know how to make sinks of superior quality and with a<br>better resistance to aging. |
| Basket 3,5" waste fitting | The drain is equipped with a large 3.5" drain, with the practical basket cap that prevents the discharge of solid parts.                                                                                                       |
| Sliding brackets          |                                                                                                                                                                                                                                |

### Foster ==

#### **TECHNICAL DATA**







#### **OPTIONAL ACCESSORIES**







Stainless steel basket 8611 000

#### **RECOMMENDED PAIRINGS**





Mixer Tap Lorenzo 8466 000 **Mixer Tap S1000 - RO** 8443 002